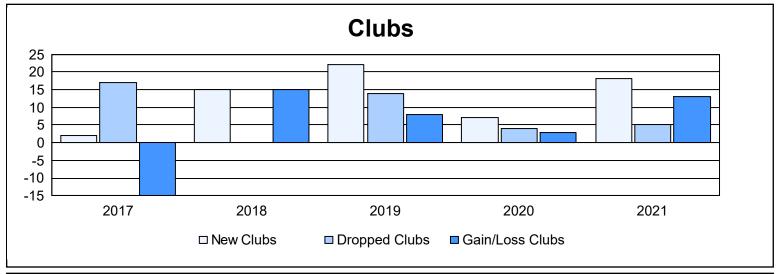

District 301A2 As of June 2021 Cumulative

| Year      | New<br>Clubs | Dropped<br>Clubs | Gain/<br>Loss<br>Clubs | New<br>Members | Charter<br>Members | Reinstate<br>Members | Transfer<br>Members | Total<br>Member<br>Added | Total<br>Members<br>Dropped | Gain/<br>Loss<br>Members |
|-----------|--------------|------------------|------------------------|----------------|--------------------|----------------------|---------------------|--------------------------|-----------------------------|--------------------------|
| 2016-2017 | 2            | 17               | -15                    | 317            | 70                 | 12                   | 1                   | 400                      | 535                         | -135                     |
| 2017-2018 | 15           | 0                | 15                     | 541            | 639                | 24                   | 2                   | 1,206                    | 305                         | 901                      |
| 2018-2019 | 22           | 14               | 8                      | 368            | 511                | 23                   | 1                   | 903                      | 885                         | 18                       |
| 2019-2020 | 7            | 4                | 3                      | 324            | 166                | 15                   | 0                   | 505                      | 476                         | 29                       |
| 2020-2021 | 18           | 5                | 13                     | 543            | 433                | 12                   | 2                   | 990                      | 559                         | 431                      |
| Average   | 13           | 8                | 5                      | 419            | 364                | 17                   | 1                   | 801                      | 552                         | 249                      |