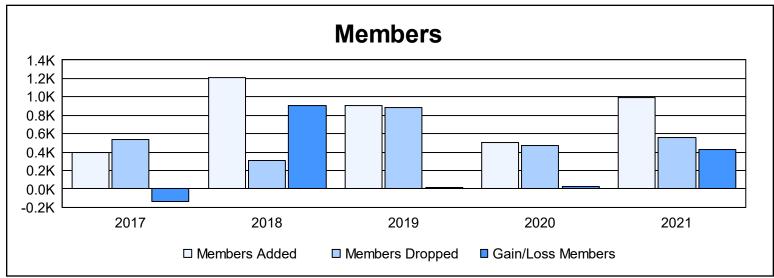

District 301A2 As of June 2021 Cumulative

| Year      | New<br>Clubs | Dropped<br>Clubs | Gain/<br>Loss<br>Clubs | New<br>Members | Charter<br>Members | Reinstate<br>Members | Transfer<br>Members | Total<br>Member<br>Added | Total<br>Members<br>Dropped | Gain/<br>Loss<br>Members |
|-----------|--------------|------------------|------------------------|----------------|--------------------|----------------------|---------------------|--------------------------|-----------------------------|--------------------------|
| 2016-2017 | 2            | 17               | -15                    | 317            | 70                 | 12                   | 1                   | 400                      | 535                         | -135                     |
| 2017-2018 | 15           | 0                | 15                     | 541            | 639                | 24                   | 2                   | 1,206                    | 305                         | 901                      |
| 2018-2019 | 22           | 14               | 8                      | 368            | 511                | 23                   | 1                   | 903                      | 885                         | 18                       |
| 2019-2020 | 7            | 4                | 3                      | 324            | 166                | 15                   | 0                   | 505                      | 476                         | 29                       |
| 2020-2021 | 18           | 5                | 13                     | 543            | 433                | 12                   | 2                   | 990                      | 559                         | 431                      |
| Average   | 13           | 8                | 5                      | 419            | 364                | 17                   | 1                   | 801                      | 552                         | 249                      |